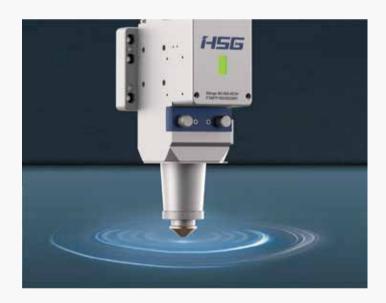

#### Follow-up Response Technology

- High sensitivity detection of striker plate.
- High speed follow of vibrating sheet.
- Automatic obstacle avoidance.