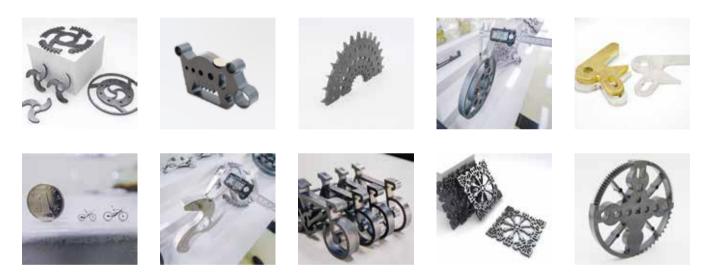

esting Software with Standard Configuration

- High nesting utilization ratio as famous nesting software.
- Simple operation with drawing function and support manual and automatic nesting.
- Support different materials and thicknesses categorized typesetting.
- Excel batch import.

#### **Support Graphics and G Code Software**

 By code conversion software, Alpha T can support other brand equipment for super high compatibility.





## Smart Factory and Standard Central Control System Interface Intelligent management

- Integrate with material tower and automatic loading and unloading equipment to create automatic production lines.
- Intelligent system to form production report by one click.

#### Machine Foundation \*The marked size has about 10mm error





#### **:::** Cutting Samples



#### **Cutting Capacity**







# As a global enterprise, HSG sticks to providing professional and convenient service support to customers at home and board



#### **Professional Training**

Multiple technical training service and free operation training for customers and dealers in time



#### **Efficient Support**

Humanistic service model, online services and 7\*24 hotline to offer solutions and assistance



#### **Optimized Transport**

Multi-channel transport solutions and professional transport solution team will provide various transport cases for to satisfy the demand of customers and save transports fees



#### **Sufficient Accessories**

Highly efficient accessories delivery service, multiple network inventory jointly responds to accessories demand to shorten customer's wa