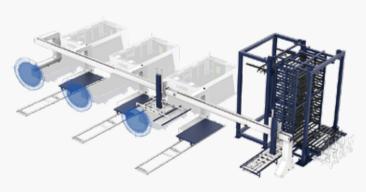

## GX

Double Exchange Platforms Laser Cutting Machine

### Double Exchange Platforms Laser Cutting Machine

## Smart Factory and Standard Central Control System Interface Intelligent management

- Integrate with material tower and automatic loading and unloading equipment to create automatic production lines.
- Intelligent system to form production report by one click.