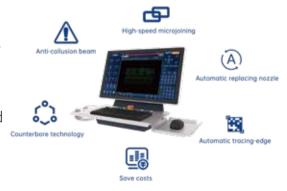

#### **Fully Functional Processing Technology**

- High-speed microjoining, nano microjoining, counterbore technology and non-inductive perforation.
- Manual, automatic tracing-edge and anti-collusion beam.
- Leftover bits and pieces cutting, coaxial visual sensing and automatic replacing nozzle.
- Common side cutting to reduce leftover bits and pieces and save energy.