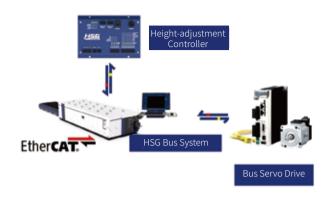

#### **HSG Bus-based Control System**

- EtherCAT bus high-speed response with strong anti-interference capability and simple electrical maintenance.
- Support absolute value and continue in outage and at the break-point for convenient remote diagnosis and servo adjustment.
- Automatic management of machine maintenance, core components are monitored in real time for easy and maintenance reminded on a regular basis.