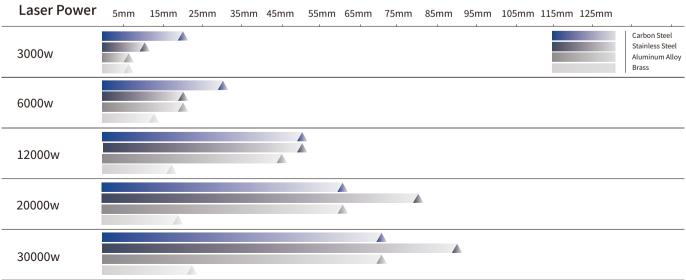

Configuration

- High nesting utilization ratio as famous nesting software.
- Simple operation with drawing function and support manual and automatic nesting.
- Support different materials and thicknesses categorized typesetting.
- Excel batch import.

#### **Support Graphics and G Code Software**

 By code conversion software, Alpha T can support other brand equipment for super high compatibility.





## Smart Factory and Standard Central Control System Interface Intelligent management

- Integrate with material tower and automatic loading and unloading equipment to create automatic production lines.
- Intelligent system to form production report by one click.

#### Machine Foundation \*The marked size has about 10mm error





#### **:::** Cutting Samples



#### **Cutting Capacity**







# As a global enterprise, HSG sticks to providing professional and convenient service support to customers at home and board



#### **Professional Training**

Multiple technical training service and free operation training for customers and dealers in time



#### **Efficient Support**

Humanistic service model, online services and 7\*24 hotline to offer solutions and assistance



#### **Optimized Transport**

Multi-channel transport solutions and professional transport solution team will provide various transport cases for to satisfy the demand of customers and save transports fees



#### **Sufficient Accessories**

Highly efficient accessories delivery service, multiple network inventory jointly responds to accessories demand to shorten customer's waiting times and accelerate pr