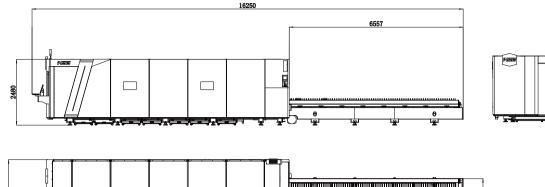

nitoring of laser focus
- Bus-based height adjusting system



Þ



### Heat Protection Without Heat Damage Fear

• Material waste device is made of high-density burn prohibition plates for further improving heat protection of the machine bed.

### **High-precision Transmission System**

• Selected professional speed reducers, high-precision racks, guide rails and other accessories construct entire high-accuracy transmission system to ensure stable operations in long time.





# Upgraded Matrix Machine Bed with Level-up Rigidity

• Brand-new matrix machine and welding design of the cross-section improve the rigidity of entire machine bed structure significantly and decrease the negative influence on machine bed.

#### Machine Foundation

\*The marked size has about 10mm \*Model:G6025H









### Cutting Samples



### Cutting Capacity



### **Intelligent Manufacturing Changes Future**

### As a global enterprise, HSG sticks to providing professional and convenient service support to customers at home and board

### **Professional Training**

Multiple technical training service and free operation training for customers and dealers in time

#### **Efficient Support**

Humanistic service model, online services and 7\*24 hotline to offer solutions and assistance

### **Optimized Transport**

Multi-channel transport solutions and professional transport solution team will provide various transport cases for to satisfy the demand of customers and save transports fees

#### **Sufficient Accessories**

Highly efficient accessories delivery service, multiple network inventory joi