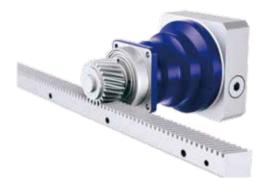

### **High-precision Transmission System**

• Selected professional speed reducers, high-precision racks, guide rails and other accessories construct entire high-accuracy transmission system to ensure stable operations in long time.