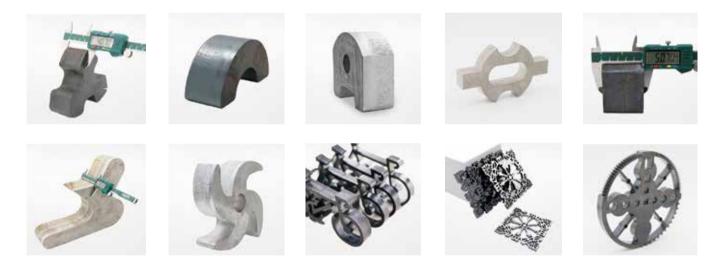

us-based height adjusting system



Þ



### Heat Protection Without Heat Damage Fear

• Material waste device is made of high-density burn prohibition plates for further improving heat protection of the machine bed.

### **High-precision Transmission System**

• Selected professional speed reducers, high-precision racks, guide rails and other accessories construct entire high-accuracy transmission system to ensure stable operations in long time.





# Upgraded Matrix Machine Bed with Level-up Rigidity

• Brand-new matrix machine and welding design of the cross-section improve the rigidity of entire machine bed structure significantly and decrease the negative influence on machine bed.

#### Machine Foundation

\*The marked size has about 10mm \*Model:G6025H









### Cutting Samples



### Cutting Capacity



### **Intelligent Manufacturing Changes Future**

### As a global enterprise, HSG sticks to providing professional and convenient service support to customers at home and board

### **Professional Training**

Multiple technical training service and free operation training for customers and dealers in time

#### **Efficient Support**

Humanistic service model, online services and 7\*24 hotline to offer solutions and assistance

### **Optimized Transport**

Multi-channel transport solutions and professional transport solution team will provide various transport cases for to satisfy the demand of customers and save transports fees

#### **Sufficient Accessories**

Highly efficient accessories delivery service, multiple network inventory jointly responds to accessorie