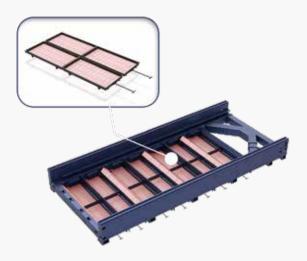

# Upgraded Matrix Machine Bed with Level-up Rigidity

• Brand-new matrix machine and welding design of the cross-section improve the rigidity of entire machine bed structure significantly and decrease the negative influence on machine bed.