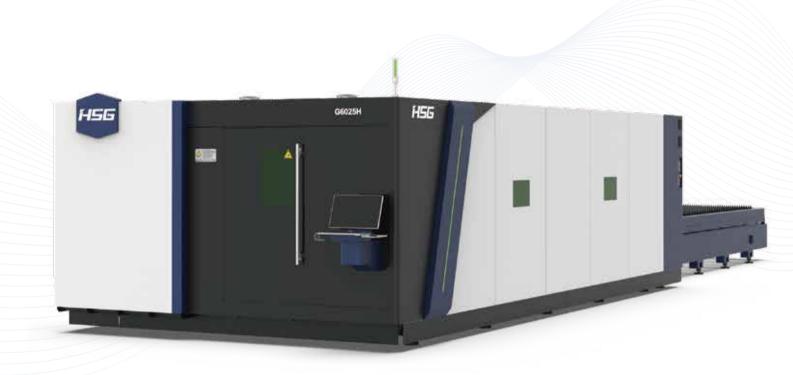

### High-performance Laser Cutting Machine

## Technical Parameters

| Technical Parameters            | G3015H        | G4020H        | G6025H        | G8025H        | G12025H        |
|---------------------------------|---------------|---------------|---------------|---------------|----------------|
| Power                           | 3000W-30000W  | 3000W-30000W  | 6000W-30000W  | 12000W-30000W | 12000W-30000W  |
| Processing format (L*W)         | 3048mmx1524mm | 4064mm×2032mm | 6096mm×2540mm | 8150mm×2540mm | 12500mm×2540mm |
| X/Y-axis positioning accuracy   | ±0.03mm/m     | ±0.03mm/m     | ±0.03mm/m     | ±0.03mm/m     | ±0.03mm/m      |
| X/Y-axis repositioning accuracy | ±0.02mm       | ±0.03mm       | ±0.03mm       | ±0.03mm       | ±0.03mm        |
| No-load speed                   | 200m/min      | 200m/min      | 200m/min      | 200m/min      | 200m/min       |
| Acceleration                    | 4G            | 2.8G          | 2.8G          | 2.8G          | 2.8G           |