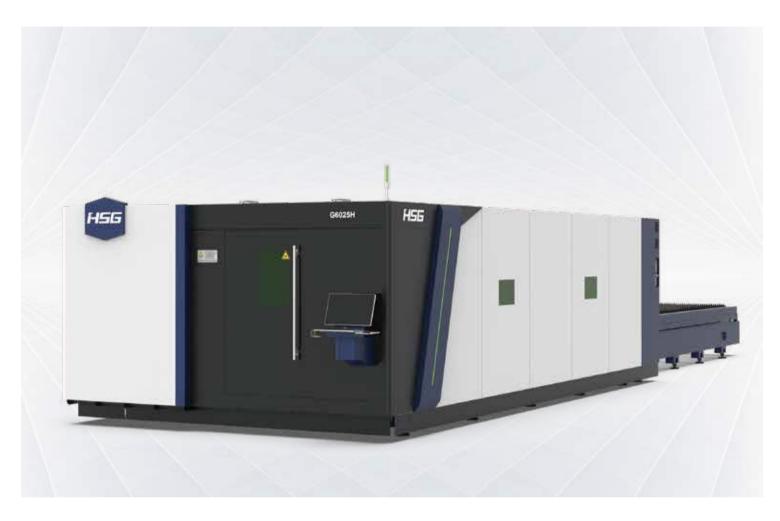

### High-performance Laser Cutting Machine

## Technical Parameters

| Technical Parameters            | G3015H        | G4020H        | G6025H        | G8025H        | G12025H        |
|---------------------------------|---------------|---------------|---------------|---------------|----------------|
| Power                           | 3000W-30000W  | 3000W-30000W  | 6000W-30000W  | 12000W-30000W | 12000W-30000W  |
| Processing format (L*W)         | 3048mmx1524mm | 4064mm×2032mm | 6096mm×2540mm | 8150mm×2540mm | 12500mm×2540mm |
| X/Y-axis positioning accuracy   | ±0.03mm/m     | ±0.03mm/m     | ±0.03mm/m     | ±0.03mm/m     | ±0.03mm/m      |
| X/Y-axis repositioning accuracy | ±0.02mm       | ±0.03mm       | ±0.03mm       | ±0.03mm       | ±0.03mm        |
| No-load speed                   | 200m/min      | 200m/min      | 200m/min      | 200m/min      | 200m/min       |
| Acceleration                    | 4G            | 2.8G          | 2.8G          | 2.8G          | 2.8G           |