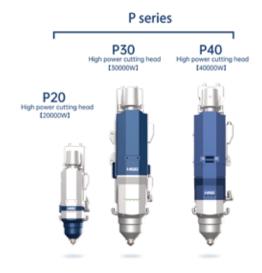

### **Bus-based Laser Cutting Heads**

- HSG developed and launched multiple high-power bus cutting heads ranging from 10kW to 40kW to achieve stable cutting of thick sheets.
- Optical filming to prevent lens pollution
- Real-time monitoring of laser focus
- Bus-based height adjusting system