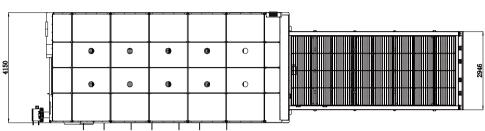

ring of laser focus
- Bus-based height adjusting system



Þ



### Heat Protection Without Heat Damage Fear

• Material waste device is made of high-density burn prohibition plates for further improving heat protection of the machine bed.

### **High-precision Transmission System**

• Selected professional speed reducers, high-precision racks, guide rails and other accessories construct entire high-accuracy transmission system to ensure stable operations in long time.





# Upgraded Matrix Machine Bed with Level-up Rigidity

• Brand-new matrix machine and welding design of the cross-section improve the rigidity of entire machine bed structure significantly and decrease the negative influence on machine bed.

#### Machine Foundation

\*The marked size has about 10mm \*Model:G6025H









### Cutting Samples



### Cutting Capacity



### **Intelligent Manufacturing Changes Future**

### As a global enterprise, HSG sticks to providing professional and convenient service support to customers at home and board

### **Professional Training**

Multiple technical training service and free operation training for customers and dealers in time

#### **Efficient Support**

Humanistic service model, online services and 7\*24 hotline to offer solutions and assistance

### **Optimized Transport**

Multi-channel transport solutions and professional transport solution team will provide various transport cases for to satisfy the demand of customers and save transports fees

#### **Sufficient Accessories**

Highly efficient accessories delivery service, multiple network inventory jointly