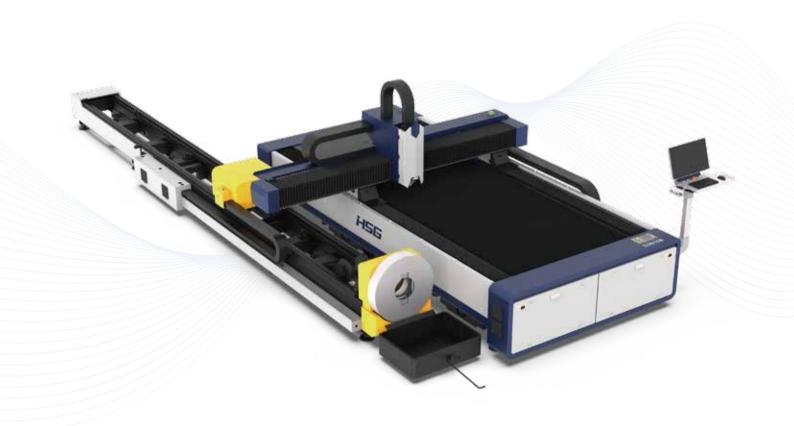

## GB

Single Platform Sheet & Tube Laser Cutting Machine

### Single Platform Sheet & Tube Laser Cutting Machine