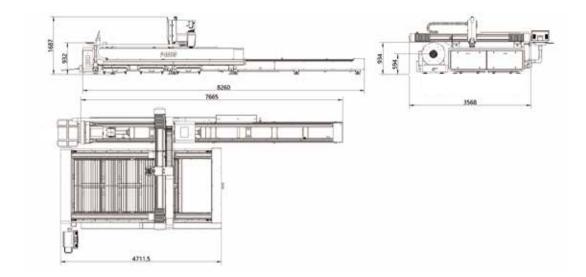

uilt-in protective lens
- Anti-pollution design
- Give early warning if abnormal

#### **Tube Splicing Technology**

 The operating control offers 50+ kinds of tube splicing patterns, for convenience of subsequent welding, such as splicing of male and female head of square tube, 90° arc splicing, splicing of round tube tee, splicing of cut-through holes, 45° splicing of hexagon, splicing of angle iron and channel steel, etc.





#### **Massive Production Database**

- Users can invoke cutting technology from the database when cutting sheet of different materials and thickness
- Have multiple thick sheet cutting technologies like air cutting, counterboring technology, perfect finish cut (PFC), lightening-fast piercing, etc

#### Machine Foundation \*The marked size has about 10mm error





#### **:::** Cutting Samples



#### **Cutting Capacity**







# As a global enterprise, HSG sticks to providing professional and convenient service support to customers at home and board



#### **Professional Training**

Multiple technical training service and free operation training for customers and dealers in time



#### **Efficient Support**

Humanistic service model, online services and 7\*24 hotline to offer solutions and assistance



#### **Optimized Transport**

Multi-channel transport solutions and professional transport solution team will provide various transport cases for to satisfy the demand of customers and save transports fees



#### **Sufficient Accessories**

Highly efficient accessories delivery service, multiple network inventory jointly responds to accessories