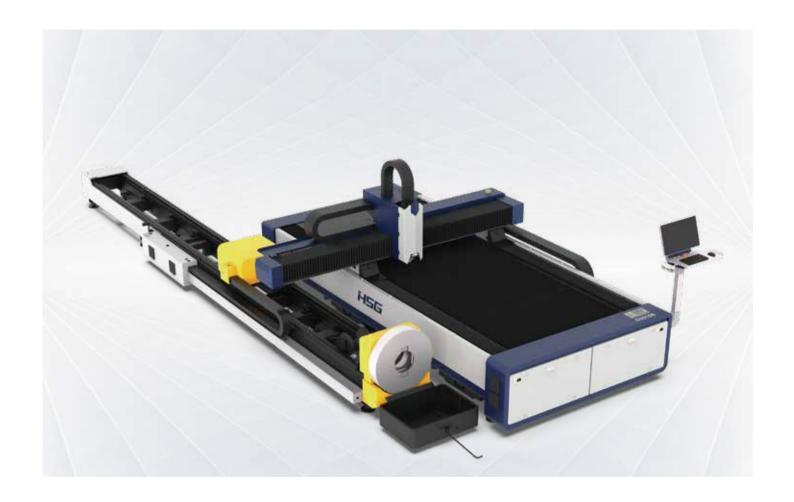

## GB

Single Platform Sheet & Tube Laser Cutting Machine

### Single Platform Sheet & Tube Laser Cutting Machine