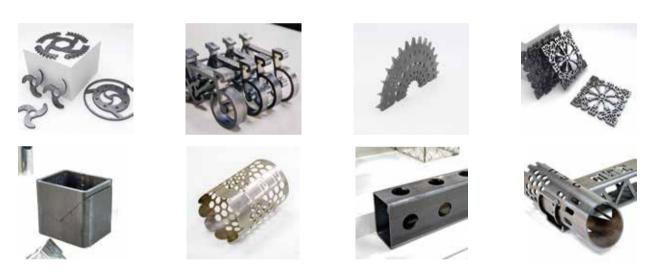

ollution design
- Give early warning if abnormal

#### **Tube Splicing Technology**

 The operating control offers 50+ kinds of tube splicing patterns, for convenience of subsequent welding, such as splicing of male and female head of square tube, 90° arc splicing, splicing of round tube tee, splicing of cut-through holes, 45° splicing of hexagon, splicing of angle iron and channel steel, etc.





#### **Massive Production Database**

- Users can invoke cutting technology from the database when cutting sheet of different materials and thickness
- Have multiple thick sheet cutting technologies like air cutting, counterboring technology, perfect finish cut (PFC), lightening-fast piercing, etc

#### Machine Foundation \*The marked size has about 10mm error





#### **:::** Cutting Samples



#### **Cutting Capacity**







# As a global enterprise, HSG sticks to providing professional and convenient service support to customers at home and board



#### **Professional Training**

Multiple technical training service and free operation training for customers and dealers in time



#### **Efficient Support**

Humanistic service model, online services and 7\*24 hotline to offer solutions and assistance



#### **Optimized Transport**

Multi-channel transport solutions and professional transport solution team will provide various transport cases for to satisfy the demand of customers and save transports fees



#### **Sufficient Accessories**

Highly efficient accessories delivery service, multiple network inventory jointly responds to accessories demand to shorten customer's wa