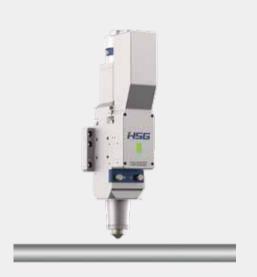

#### **Automatic Focus Cutting Head**

- Autofocus Laser Cutting Head
   The cutting head can adjust its focus according to laser
   beam mode to make sure of mirror-like surface.
- Servo autofocus system
- Automatic cooling and obstacle avoidance
- Three built-in protective lens
- Anti-pollution design
- Give early warning if abnormal