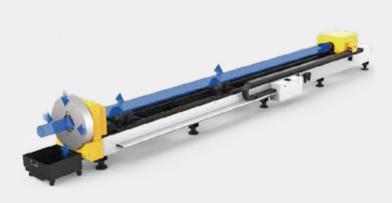

### Single Platform Sheet & Tube Laser Cutting Machine

## Double Fully-automatic Pneumatic Chucks

- One-key clamping and automatic centering.
- Pneumatic clamping with no looseness or slip.
- Concave support frame can prevent tube from sagging and deformation.
- Clamp both round, square tube and profiles like channel and angle steel.