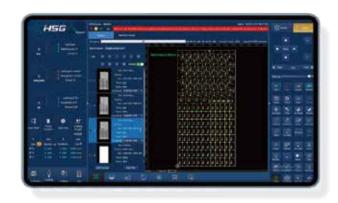

#### Alpha A Control System

- This system is easy to be operated and rich in functions.
- Even green hands can cut high-quality samples.
- Monitor core components in real time.
- Millisecond-level follow-up response technology.
- Click to create processing report.
- Compatible with codes of international brands.